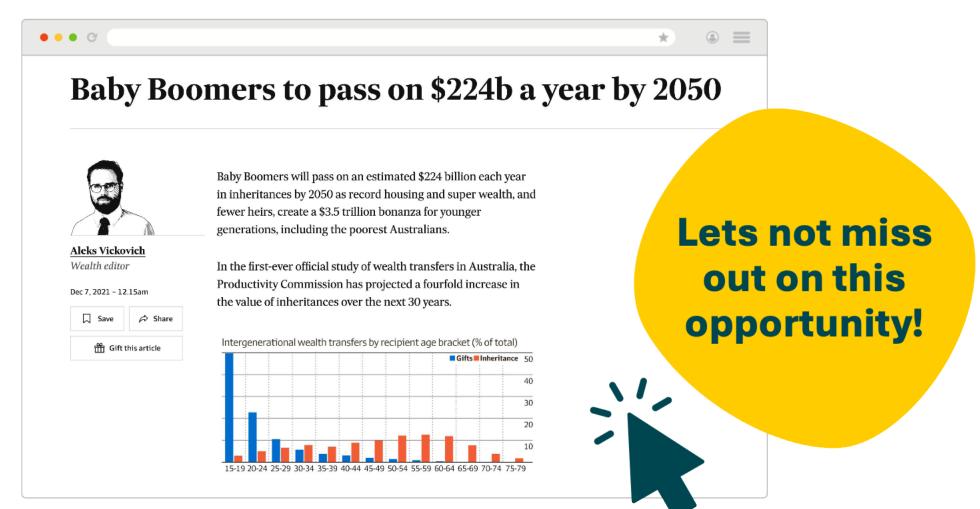

# DAILY NEWS

Booming house prices driving massive increase in size of inheritances to \$120bn a year

Report finds that despite helping the rich Australians get richer, inheritances are also shrinking relative inequality by giving a boost to poorer households