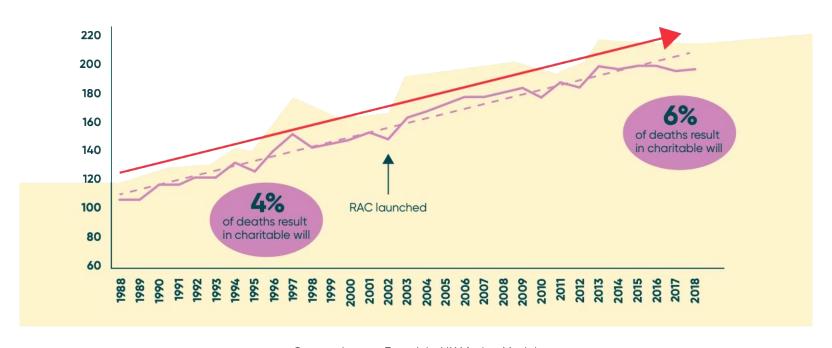

# Bequests per 1,000 deaths, UK legacy market, 1988-2018

Source: Legacy Foresight UK Market Model

| Donor                    |
|--------------------------|
| <b>Donor</b><br>Republic |
|                          |
| поражи                   |