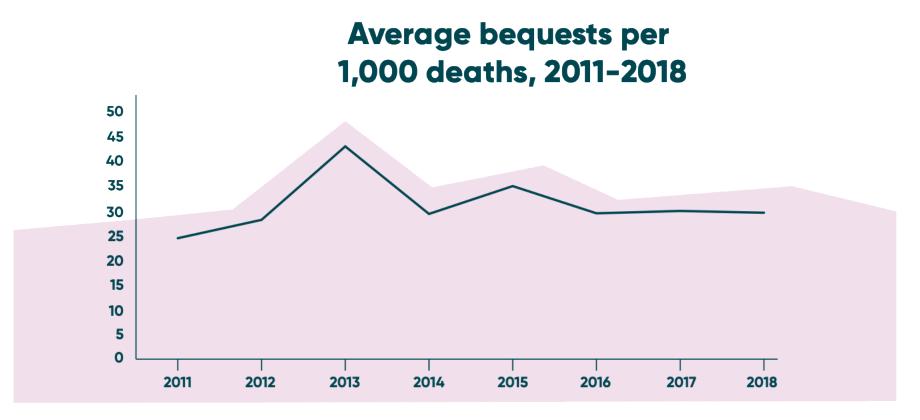

# Bequests per 1,000 deaths, UK legacy market, 1988-2018

Source: Legacy Foresight UK Market Model

| Donor                    |
|--------------------------|
| <b>Donor</b><br>Republic |
|                          |
| поражи                   |