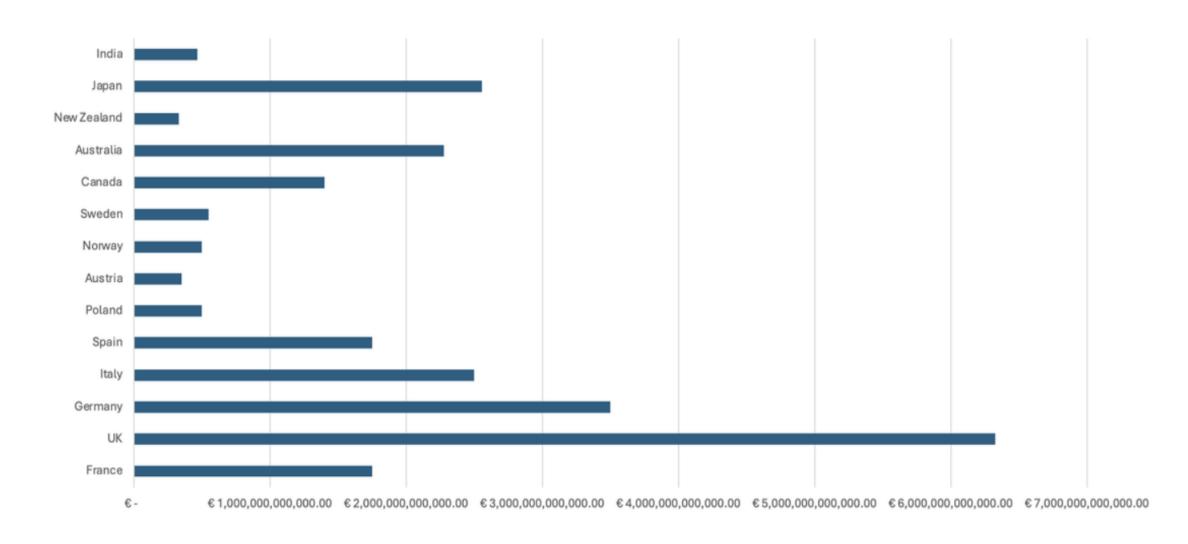

Will when they pass away.

This means 10,513 Australians pass away each year, leaving an average gift of \$52,000. Combined, this means there is \$546m left to the sector annually.

Over the coming decades, this will grow with the boomer generation passing significantly.

| Year | No. who pass         | % who leave a GIW | No. who<br>leave a GIW | Average Gift | Total GIW<br>Revenue |
|------|----------------------|-------------------|------------------------|--------------|----------------------|
| 2019 | 140,173<br>(over 60) | 7.5%              | 10,513                 | \$52,000     | \$546m               |
| 2050 | 600,000<br>(over 60) | 12.5%             | 75,000                 | \$52,000     | \$3.9bn              |



# Intergenerational wealth transfer over next 20 years (Euros)





### **Growth Potential**

1 in 5 born in the 60's don't have children, was 1 in 10

90% of Gifts in Wills are from individuals who don't have children.







# Australian GIWs per 1,000 deaths

(overall population)









# **UK GIWs per 1,000 deaths**

(overall population)

# Bequests per 1,000 deaths, UK legacy market, 1988-2018



Source: Legacy Foresight UK Market Model



| Donor                    |
|--------------------------|
| <b>Donor</b><br>Republic |
|                          |
| поражи                   |

| ·                                                | , ,       | ,         |          |             |
|--------------------------------------------------|-----------|-----------|----------|-------------|
| Local currency                                   | Australia