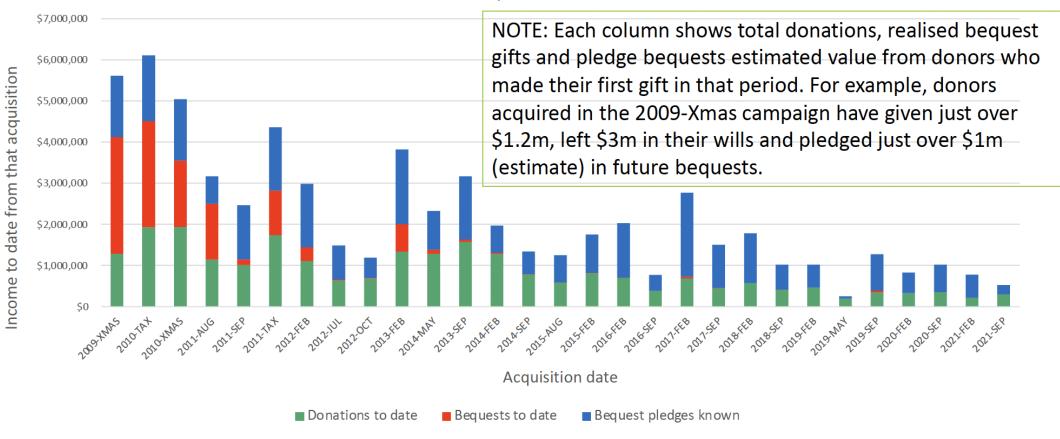

# Estate Gifts - Growth GIW Income and Bequests by Year

Source: The Benchmarking Project