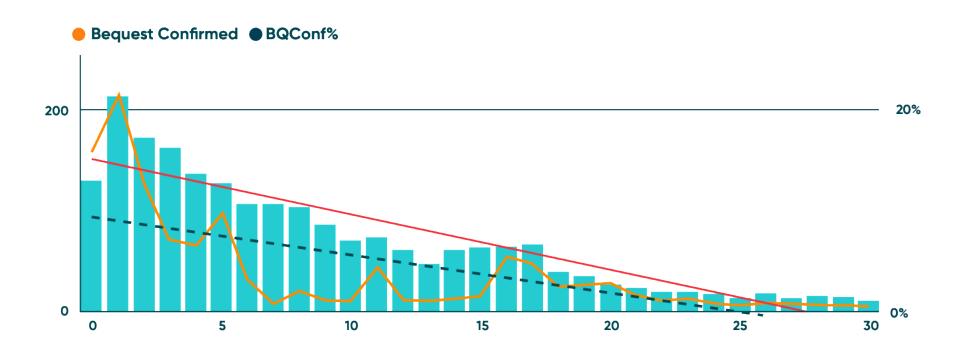

| 1.0%        |
|                                                  |           |           |          |             |
| Bequests as a proportion of all philanthropy     | 10%       | 9.1%      | 14%      | 5.1%        |
| Bequests as a proportion of total charity income | 0.6%      | 1.8%      | 4.5%     | 1.3%        |

Source: JBWere estimates, Giving USA, Smee and Ford UK, Public Trust NZ, Australian Taxation Office, Australian Charities and Not-for-profit Commission, Charities Services NZ





# The last ten years

# Estate Gifts - Growth GIW Income and Bequests by Year



Source: The Benchmarking Project







# 4 out of 5 known Gifts in Wills are from a cash appeal program





# **Early immersion in GIWs offers benefits**

# Confirmed and % by Year since First Gift to Status







## **Motivation**





# Organisational unity and synergy critical to GIW success





# **Gift in Wills Strategy Tree**

#### 8. GIW Confirmed & **Reconfirmed Stewardship**

Welcome pack • Welcome to GIW society • Exclusive events

- Post donation thank you calls Focus on data collection where gaps exist • Updates to keep 'on the inside track'
  - Diaital background marketing demonstrating impact to reinforce decision
    - Strong personalised stewardship

**GOAL: Highly engaged supporter** who prioritises your charity in their Will and considers increasing the value over time.

#### 7. GIW Consideration. **Cultivation & Inspiration**

Activities as per focus area 6 as well as: GIW relationship management • Focus on data collection • Personalisation where possible • Strong conversio