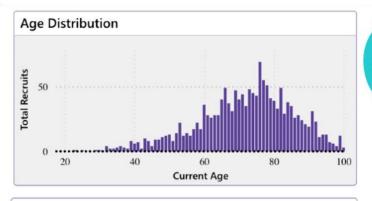

mpared to \$450 RG and \$100 Appeal – 64% retention, highest of any program

5 years at 86% - nothing beats that

### New versus retained Major Donor Single Giving key metrics

#### 2023 new Major Single Givers

- 19% second gift rate (for 2022 recruits)
- Average first gift in 2023 was \$16,029
- Average year one income per donor in 2023 was \$18,375
- · Giving 1.4 gifts per donor

#### 2023 retained Major Single Givers

- The overall retention rate of Major Single Givers in 2023 was 64%
- · Giving 1.9 gifts per donor
- · Five year plus givers retained at 86%
- Reactivated donors accounted for 15% of total income

© The Benchmarking Project 2024









### These donors are in your IG files...

# Major and GIW correlation is strong

### Major Donor demographics: older and higher decile





The average age of Major Donors is 72. Generally, the older the donor the higher their annual value. 36% are female and 45% male.

The majority of Major Donors sit in the 8, 9 and 10 IRSAD deciles indicating value of giving aligned to disposable income and overall advantage.

67% of Major Donors who have confirmed a Gifts in Will come from these three higher deciles

© The Benchmarking Project 2024







# 2

# Normalise through newsletters, surveys and at Events...



### 2 Normalise through newsletters, surveys and at Events...



### **Message from the Chief Executive Officer**

Welcome to a brand new year! I hope you and your family enjoyed an entertaining yet restful festive season.



PAGE 2 PAWPRINTS

Your generosity in 2015 has meant that the quality of life of so many people