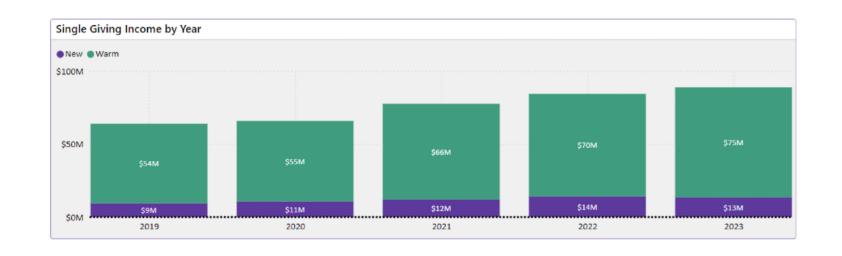

# Estate Gifts - Growth GIW Income and Bequests by Year

Source: The Benchmarking Project