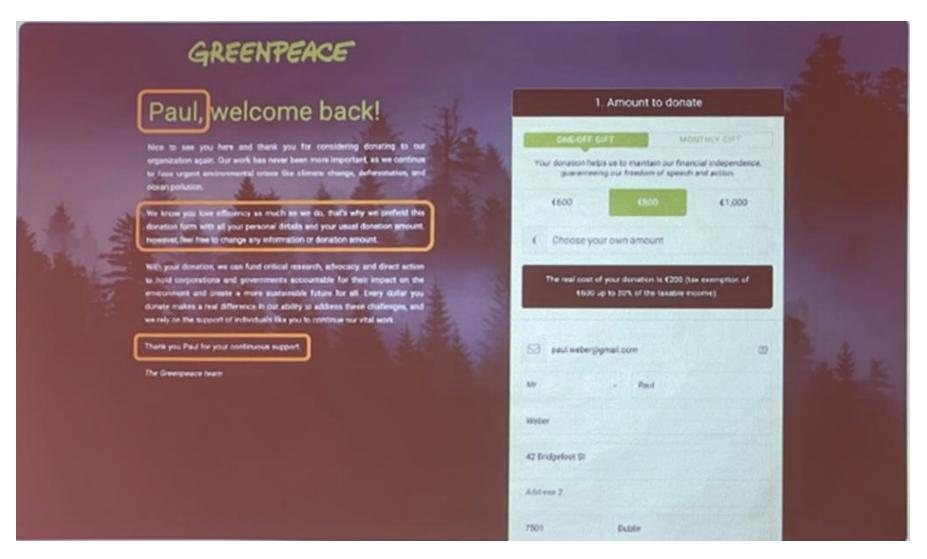

an pay for essential household expenses today, so the rent, mortgage and bills don't accrue to an insurmountable debt later.



© Copyright 2020 St Vincent de Faul Society Old

Sits of two delians or more to the Society in each Store and Tourbon, see law o

Gits of two defens or more to the Seciety in each State and Territory are tax deductible for the defens.

The following critics of the St Vincern de Paul Society in Australia are endorsed by the Australia Transform Cities as a Deductible Dill Recipient.

The St Vincent de Paul Society in Australia is exempt from income tax as a not for profit organisation.

nages and names have been changed to protect the privacy of the people we assist.

The St Mincert de Paul Speicty follows the Australian Privacy Principles and second





















- Invest greater sums in GIWs. We need to take a longer-term view.
- Normalise everywhere and at all times.
- Be aware of the importance of Individual Giving as a pipeline.
- Donor care deliver it well.
- Continue to invest in mail and multichannel activities. Digital alone doesn't deliver the same experience.
- Invest in mid and major pack development to improve conversion to Major Donors and GIWs.
- Less asks for mid and major donors. Bring them closer to the organisation and build a sense of connection, trust and make them feel part of the team.
- Ensure the digital experience delivers the same user experience as mail.





## **Thank You & Get In Touch**

mblease@donorrepublic.com.au