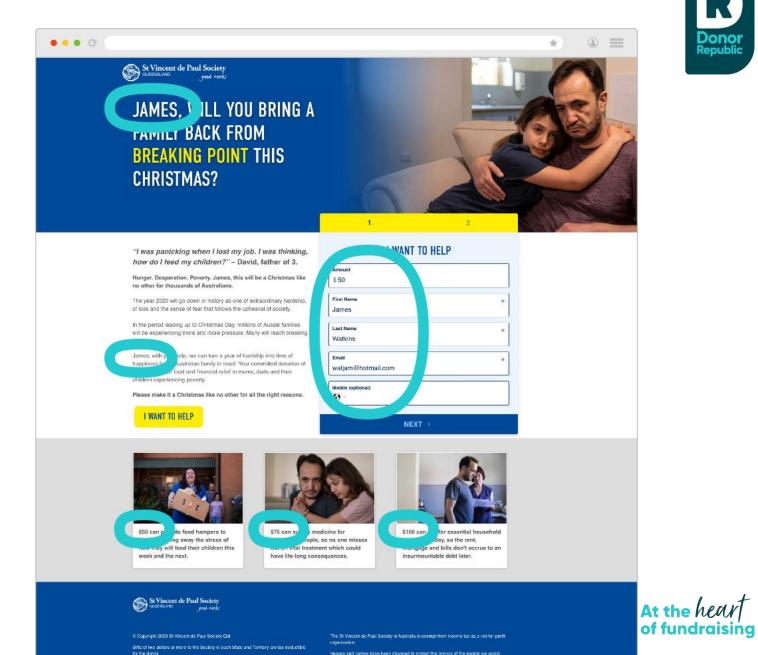

Help with bills for essential services like electricity, gas, water and phone means families can keep their head above water.



Rent support helps overcome the risk of missing payments and people being evicted from their homes.

<u>Please send your gift by 24th December</u> so Donna's team can assist families facing poverty this Christmas.

Your donation will be the precious gift of a Christmas filled with relief.

Thank you

Nenus Vine

**Dennis Innes** 

State President

St Vincent de Paul Society Qld



25: James, J. h deeply worried about the surge in families approaching resperate help. Donna knows that she will be seeing more and the won't be able to reach them without your lip. Your donation of \$50 when put food on their table this Christmas and stop reaching breaking point.





The following critises of the St Vincent de Paul Society in Australia are endorsed by the Australian Taxation Office as a Deductible Gift Recipiant:









\$50 can provide food hampers to families, taking away the stress of how they will feed their children this week and the next.



\$75 can supply medicine for vulnerable people, so no one misses out on vital treatment which could have life-long consequences.



\$100 can pay for essential household expenses today, so the rent, mortgage and bills don't accrue to an insurmountable debt later.



© Copyright 2020 St Vincent de Faul Society Old

Sits of two delians or more to the Society in each Store and Tourbon, see law o

Gits of two defens or more to the Seciety in each State and Territory are tax deductible for the defens.

The fol