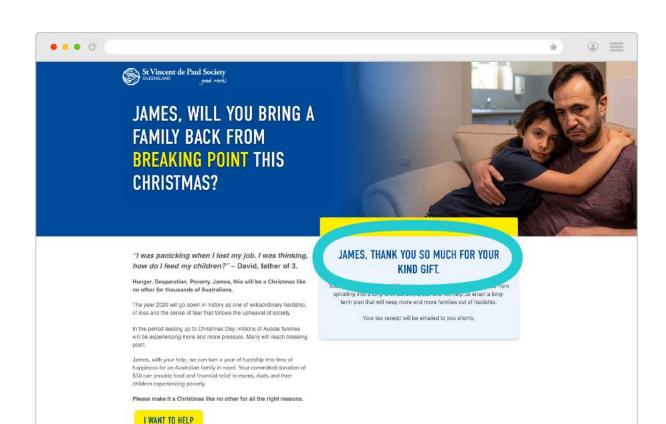

me the risk of missing payments and people being evicted from their homes.

<u>Please send your gift by 24th December</u> so Donna's team can assist families facing poverty this Christmas.

Your donation will be the precious gift of a Christmas filled with relief.

Thank you

Nenus Vine

**Dennis Innes** 

State President

St Vincent de Paul Society Qld



25: James, J. h deeply worried about the surge in families approaching resperate help. Donna knows that she will be seeing more and the won't be able to reach them without your lip. Your donation of \$50 when put food on their table this Christmas and stop reaching breaking point.





The following critises of the St Vincent de Paul Society in Australia are endorsed by the Australian Taxation Office as a Deductible Gift Recipiant:









\$50 can provide food hampers to families, taking away the stress of how they will feed their children this week and the next.



\$75 can supply medicine for vulnerable people, so no one misses out on vital treatment which could have life-long consequences.



\$100 can pay for essential household expenses today, so the rent, mortgage and bills don't accrue to an insurmountable debt later.



© Copyright 2020 St Vincent de Faul Society Old

Sits of two delians or more to the Society in each Store and Tourbon, see law o

Gits of two defens or more to the Seciety in each State and Territory are tax deductible for the defens.

The following critics of the St Vincern de Paul Society in Australia are endorsed by the Australia Transform Cities as a Deductible Dill Recipient.

The St Vincent