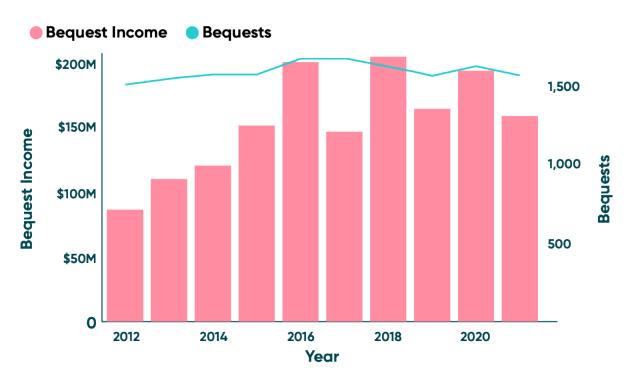

# Estate Gifts - Growth GIW Income and Bequests by Year

Source: The Benchmarking Project