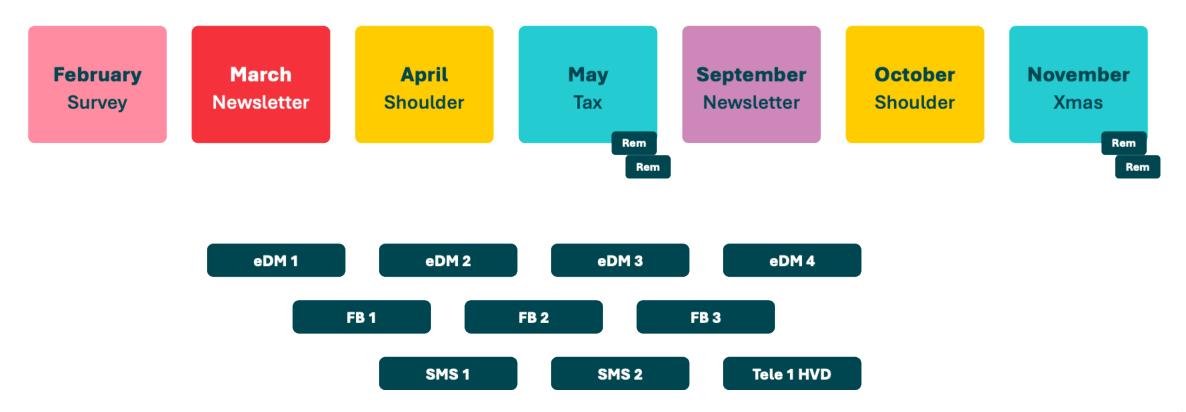

Foundation, there are a special group of people, |  |  |  |
|-----|--------------------------------------------------------------------------------|--|--|--|
|     | Wonder Workers, who make significant monthly gifts to the hospital. Would      |  |  |  |
|     | you be interested in hearing more about this group?                            |  |  |  |

| Yes No I am currently part of this group | Yes | No | I am currently part of this group |
|------------------------------------------|-----|----|-----------------------------------|
|------------------------------------------|-----|----|-----------------------------------|













# 3

# Change the approach and elevate the treatment within the appeals program







### **Integrate with Direct Mail**

**Mass Direct Mail Approach** 









Summary of focus groups from mid/major value donors in UK who are receiving appeals and why they cease giving.









## Example of feedback pack and Action Aid









## Example of feedback pack and Action Aid









Outcome of introducing a feedback appeal rather than a traditional appeal









## Focus on dedicated impact reports













### Middle/Major Direct Mail Approach





Rem

Rem



### 3 Change the approach and elevate the treatment within the appeals program



**Invest more** at major appeal times with bespoke programs









### Wave 2 'Ask'







### Wave 3 'Progress report'





3 Change the approach and elevate the treatment within the appeals program

### Donor Republic

### Cash Appeals - Mid/high Value Pack - W1







Thank you.

Jennifer