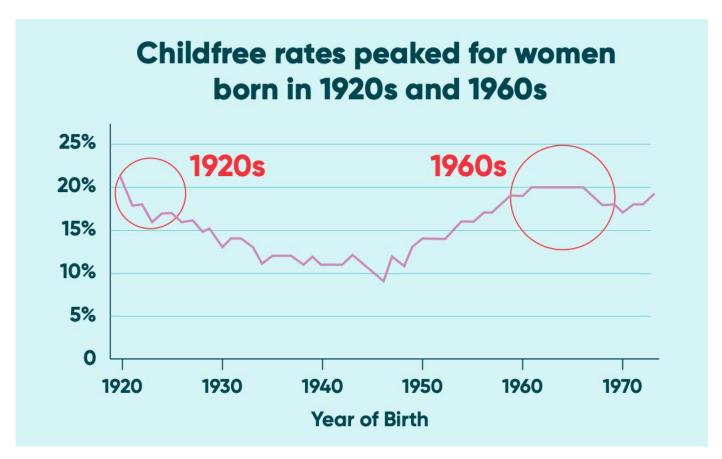

### **Growth Potential**

1 in 5 born in the 60's don't have children, was 1 in 10

90% of Gifts in Wills are from individuals who don't have children.