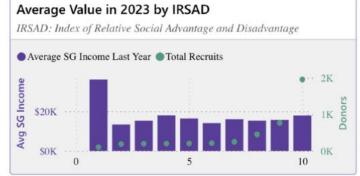

ared to \$450 RG and \$100 Appeal – 64% retention, highest of any program

5 years at 86% - nothing beats that

### New versus retained Major Donor Single Giving key metrics

#### 2023 new Major Single Givers

- 19% second gift rate (for 2022 recruits)
- Average first gift in 2023 was \$16,029
- Average year one income per donor in 2023 was \$18,375
- · Giving 1.4 gifts per donor

#### 2023 retained Major Single Givers

- The overall retention rate of Major Single Givers in 2023 was 64%
- · Giving 1.9 gifts per donor
- · Five year plus givers retained at 86%
- Reactivated donors accounted for 15% of total income

© The Benchmarking Project 2024









### These donors are in your IG files...

# Major and GIW correlation is strong

### Major Donor demographics: older and higher decile





The average age of Major Donors is 72. Generally, the older the donor the higher their annual value. 36% are female and 45% male.

The majority of Major Donors sit in the 8, 9 and 10 IRSAD deciles indicating value of giving aligned to disposable income and overall advantage.

67% of Major Donors who have confirmed a Gifts in Will come from these three higher deciles

© The Benchmarking Project 2024







# 2

# Normalise through newsletters, surveys and at Events...



### 2 Normalise through newsletters, surveys and at Events...



### **Message from the Chief Executive Officer**

Welcome to a brand new year! I hope you and your family enjoyed an entertaining yet restful festive season.



PAGE 2 PAWPRINTS

Your generosity in 2015 has meant that the quality of life of so many people li